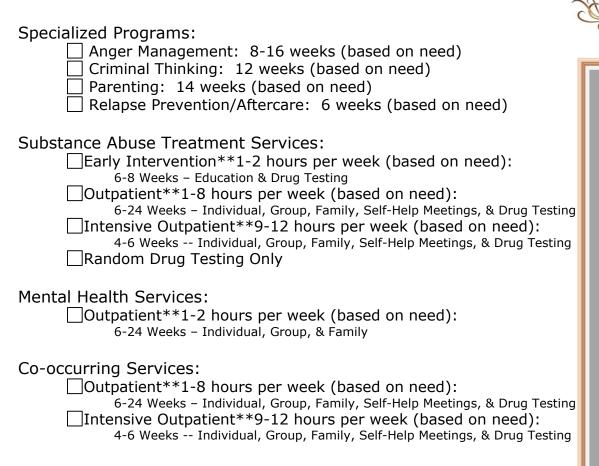

## **Services Referral Form**

| Date:                                                                                                                                                                    |          |          |
|--------------------------------------------------------------------------------------------------------------------------------------------------------------------------|----------|----------|
| Client Information:                                                                                                                                                      |          |          |
| Full Name                                                                                                                                                                |          |          |
| Maiden Name                                                                                                                                                              |          |          |
| Age                                                                                                                                                                      | Birthday |          |
| Home Address                                                                                                                                                             |          |          |
| City                                                                                                                                                                     | State    | Zip Code |
| Phone                                                                                                                                                                    |          |          |
| Referral Source Information:  Full Name                                                                                                                                  |          |          |
| Agency                                                                                                                                                                   |          |          |
| Phone                                                                                                                                                                    |          |          |
| Needed Services:  Assessments:  ADSAC Assessment  (DUI/Drug Charge that is related to Driver's License Revocation)  Substance Abuse Evaluation  Mental Health Evaluation |          |          |
| Criminal Justice Assessments  ORAS  LSI                                                                                                                                  | 5:       |          |